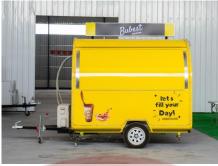

## FR250WDH Coffee Trailer

## **Specification**

| Model:             | FR250WDH                                                                                                                                                                          |  |  |
|--------------------|-----------------------------------------------------------------------------------------------------------------------------------------------------------------------------------|--|--|
| Dimensions:        | 250*215*230cm                                                                                                                                                                     |  |  |
| Window:            | Sliding concession windows, with gas struts                                                                                                                                       |  |  |
| Color:             | Yellow                                                                                                                                                                            |  |  |
| Electrical:        | 220V50HZ                                                                                                                                                                          |  |  |
| Material:          | Frame: Galvanized steel Exterior wall: Cold-rolled steel Insulation:25mm black cotton Interior wall: ACM Workbench: 201 stainless steel Floor: Non-slip aluminium checkered floor |  |  |
| Electrical System: | Electrical panel board Circuit breaker Standard power sockets Generator receptacle with covers                                                                                    |  |  |
| Lighting:          | Standard trailer tail lights & red reflectors Side lights License light Interior light units LED LOGO sign                                                                        |  |  |
| Accessory:         | 88cm safety chain Trailer hitch ball Trailer coupler Trailer stabilizers Heavy-duty trailer jack with wheel Door stop Door key 7 pin trailer connector Air conditioner LOGO wraps |  |  |

## **Details**

- Side -

- Trailer with LOGO Wrap -

- Side -

- Air Conditioner -

- Window -

- Tail Lights -

- Tow Bar -