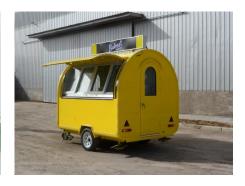

## FR250WDH Coffee Trailer

## **Specification**

| Model:             | FR250WDH                                                                                                                                                                          |  |  |
|--------------------|-----------------------------------------------------------------------------------------------------------------------------------------------------------------------------------|--|--|
| Dimensions:        | 250*215*230cm                                                                                                                                                                     |  |  |
| Window:            | Sliding concession windows, with gas struts                                                                                                                                       |  |  |
| Color:             | Yellow                                                                                                                                                                            |  |  |
| Electrical:        | 220V50HZ                                                                                                                                                                          |  |  |
| Material:          | Frame: Galvanized steel Exterior wall: Cold-rolled steel Insulation:25mm black cotton Interior wall: ACM Workbench: 201 stainless steel Floor: Non-slip aluminium checkered floor |  |  |
| Electrical System: | Electrical panel board Circuit breaker Standard power sockets Generator receptacle with covers                                                                                    |  |  |
| Lighting:          | Standard trailer tail lights & red reflectors Side lights License light Interior light units LED LOGO sign                                                                        |  |  |
| Accessory:         | 88cm safety chain Trailer hitch ball Trailer coupler Trailer stabilizers Heavy-duty trailer jack with wheel Door stop Door key 7 pin trailer connector Air conditioner LOGO wraps |  |  |

## **Details**

- Side -

- Trailer with LOGO Wrap -

- Side -

- Air Conditioner -

- Window -

- Tail Lights -

- Tow Bar -