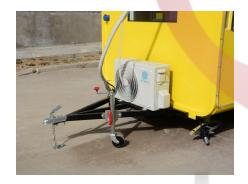

## **Details**

- Side -

- Trailer with LOGO Wrap -

- Side -

- Air Conditioner -

- Window -

- Tail Lights -

- Tow Bar -