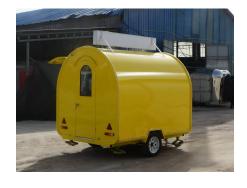

## FR250WDH Coffee Trailer

## **Specification**

| Model:             | FR250WDH                                                                                                                                                                          |  |  |
|--------------------|-----------------------------------------------------------------------------------------------------------------------------------------------------------------------------------|--|--|
| Dimensions:        | 250*215*230cm                                                                                                                                                                     |  |  |
| Window:            | Sliding concession windows, with gas struts                                                                                                                                       |  |  |
| Color:             | Yellow                                                                                                                                                                            |  |  |
| Electrical:        | 220V50HZ                                                                                                                                                                          |  |  |
| Material:          | Frame: Galvanized steel Exterior wall: Cold-rolled steel Insulation:25mm black cotton Interior wall: ACM Workbench: 201 stainless steel Floor: Non-slip aluminium checkered floor |  |  |
| Electrical System: | Electrical panel board Circuit breaker Standard power sockets Generator receptacle with covers                                                                                    |  |  |
| Lighting:          | Standard trailer tail lights & red reflectors Side lights License light Interior light units LED LOGO sign                                                                        |  |  |
| Accessory:         | 88cm safety chain Trailer hitch ball Trailer coupler Trailer stabilizers Heavy-duty trailer jack with wheel Door stop Door key 7 pin trailer connector Air conditioner LOGO wraps |  |  |

## **Details**

- Side -

- Trailer with LOGO Wrap -

- Side -

- Air Conditioner -

- Window -

- Tail Lights -

- Tow Bar -