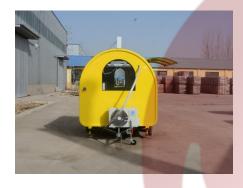

## FR250WDH Coffee Trailer

## **Specification**

| Model:             | FR250WDH                                                                                                                                                                          |  |  |
|--------------------|-----------------------------------------------------------------------------------------------------------------------------------------------------------------------------------|--|--|
| Dimensions:        | 250*215*230cm                                                                                                                                                                     |  |  |
| Window:            | Sliding concession windows, with gas struts                                                                                                                                       |  |  |
| Color:             | Yellow                                                                                                                                                                            |  |  |
| Electrical:        | 220V50HZ                                                                                                                                                                          |  |  |
| Material:          | Frame: Galvanized steel Exterior wall: Cold-rolled steel Insulation:25mm black cotton Interior wall: ACM Workbench: 201 stainless steel Floor: Non-slip aluminium checkered floor |  |  |
| Electrical System: | Electrical panel board Circuit breaker Standard power sockets Generator receptacle with covers                                                                                    |  |  |
| Lighting:          | Standard trailer tail lights & red reflectors Side lights License light Interior light units LED LOGO sign                                                                        |  |  |
| Accessory:         | 88cm safety chain Trailer hitch ball Trailer coupler Trailer stabilizers Heavy-duty trailer jack with wheel Door stop Door key 7 pin trailer connector Air conditioner LOGO wraps |  |  |

## **Details**

- Side -

- Trailer with LOGO Wrap -

- Side -

- Air Conditioner -

- Window -

- Tail Lights -

- Tow Bar -